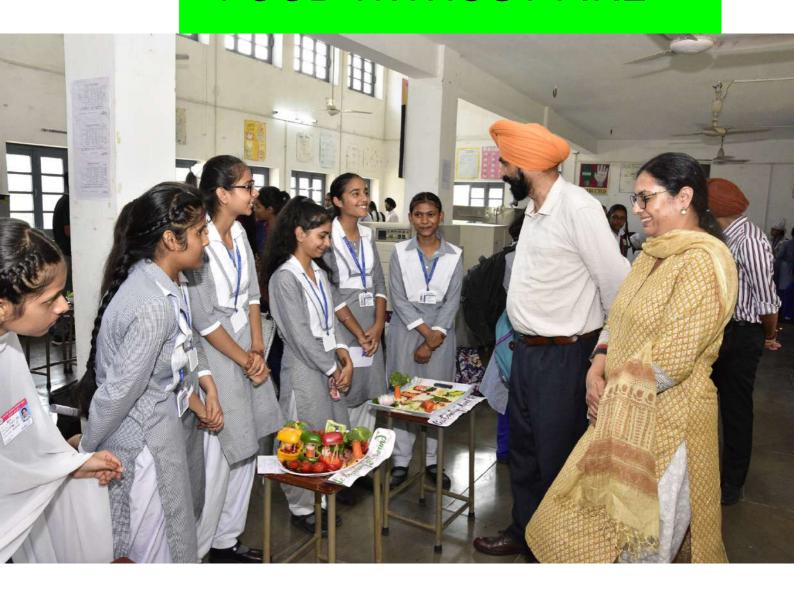

| Dr. Sohan Singh      | 10 am            |  |
| POINT PRESENTATIONS) | ROOM NO.                   | Dr Umrinderpal Singh | onwards          |  |
| CASE BASED GROUP     | Department of Commerce     | Dr.Anubhuti Modgil   | 10 am<br>onwards |  |
| DISCUSSION           | Room No. 315               | Prof Priyanka Singla |                  |  |
| WASTE IS NOTHING     | Department of<br>Chemistry | Dr Manpreet Kaur     | 10 am<br>onwards |  |
|                      | corridor                   | Prof Arshdeep Kaur   | Onwards          |  |

Selective photographs will be uploaded on College Facebook Page

## LAMP LIGHTING CEREMONY



# TURBAN TYING COMPETITION







## CULTURAL DANCE



## DANCE COMPETITION





## POSTER MAKING COMPETITION



# WASTE IS NOTHING



# FOOD WITHOUT FIRE



# **MEHNDI**