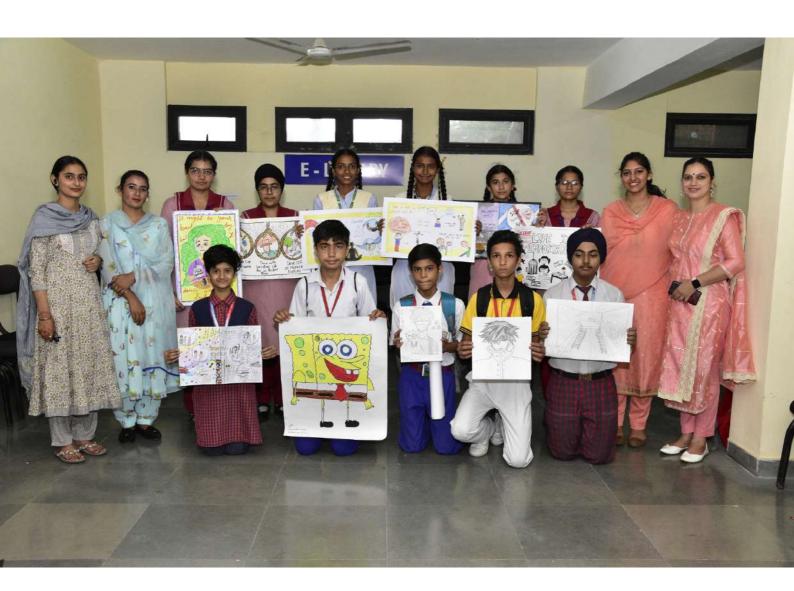

| POWER TALK (POWER    | Room No.                   | Dr. Sohan Singh      | 10 am            |  |
| POINT PRESENTATIONS) | ROOM NO.                   | Dr Umrinderpal Singh | onwards          |  |
| CASE BASED GROUP     | Department of Commerce     | Dr.Anubhuti Modgil   | 10 am<br>onwards |  |
| DISCUSSION           | Room No. 315               | Prof Priyanka Singla |                  |  |
| WASTE IS NOTHING     | Department of<br>Chemistry | Dr Manpreet Kaur     | 10 am<br>onwards |  |
|                      | corridor                   | Prof Arshdeep Kaur   | Onwards          |  |

Selective photographs will be uploaded on College Facebook Page

## LAMP LIGHTING CEREMONY



# TURBAN TYING COMPETITION







## CULTURAL DANCE



## DANCE COMPETITION





## POSTER MAKING COMPETITION



# WASTE IS NOTHING



# FOOD WITHOUT FIRE



# **MEHNDI**