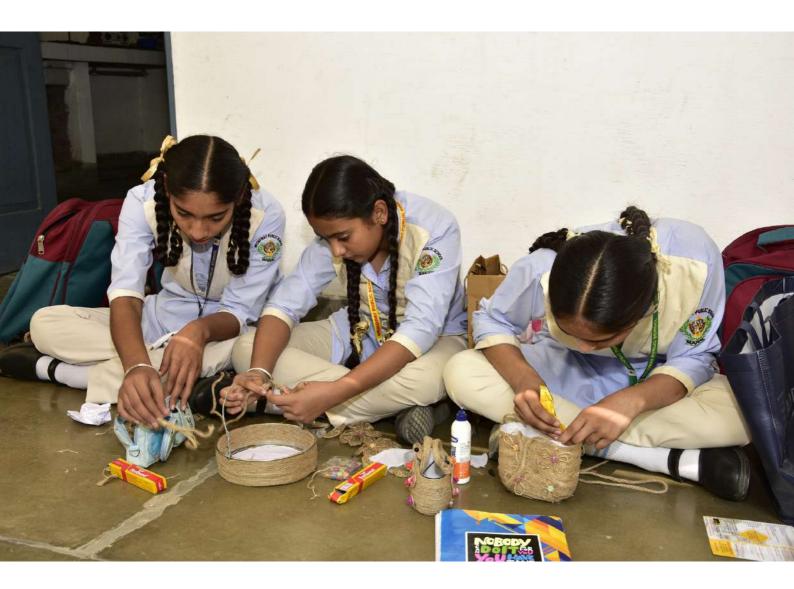

| Room No.                   | Dr. Sohan Singh      | 10 am            |  |
| POINT PRESENTATIONS) | ROOM NO.                   | Dr Umrinderpal Singh | onwards          |  |
| CASE BASED GROUP     | Department of Commerce     | Dr.Anubhuti Modgil   | 10 am<br>onwards |  |
| DISCUSSION           | Room No. 315               | Prof Priyanka Singla |                  |  |
| WASTE IS NOTHING     | Department of<br>Chemistry | Dr Manpreet Kaur     | 10 am<br>onwards |  |
|                      | corridor                   | Prof Arshdeep Kaur   | Onwards          |  |

Selective photographs will be uploaded on College Facebook Page

## LAMP LIGHTING CEREMONY



# TURBAN TYING COMPETITION







## CULTURAL DANCE



## DANCE COMPETITION





## POSTER MAKING COMPETITION



# WASTE IS NOTHING



# FOOD WITHOUT FIRE



# **MEHNDI**