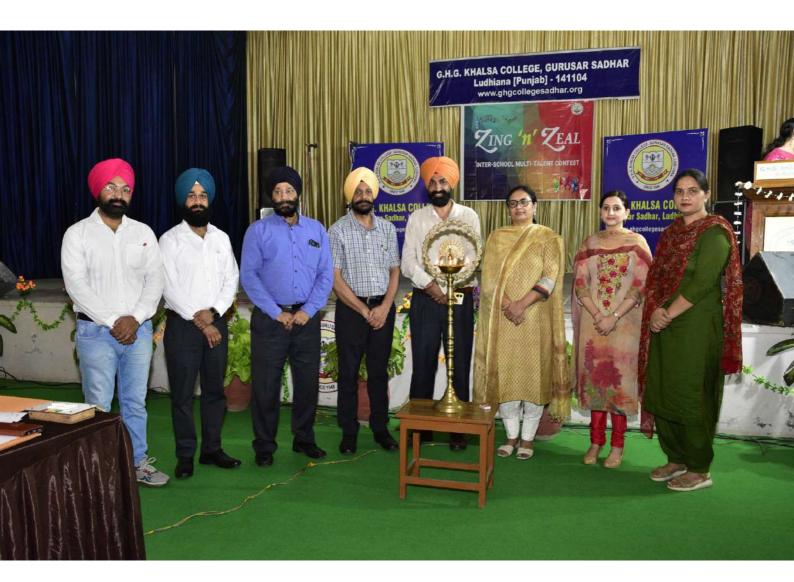

|  |
| (SALAD COMPETITION)  | Processing<br>Lab          | Prof. Sharanjit Kaur | onwards          |  |
| POWER TALK (POWER    | Room No.                   | Dr. Sohan Singh      | 10 am            |  |
| POINT PRESENTATIONS) | ROOM NO.                   | Dr Umrinderpal Singh | onwards          |  |
| CASE BASED GROUP     | Department of Commerce     | Dr.Anubhuti Modgil   | 10 am<br>onwards |  |
| DISCUSSION           | Room No. 315               | Prof Priyanka Singla |                  |  |
| WASTE IS NOTHING     | Department of<br>Chemistry | Dr Manpreet Kaur     | 10 am<br>onwards |  |
|                      | corridor                   | Prof Arshdeep Kaur   | Onwards          |  |

Selective photographs will be uploaded on College Facebook Page

## LAMP LIGHTING CEREMONY



# TURBAN TYING COMPETITION







## CULTURAL DANCE



## DANCE COMPETITION





## POSTER MAKING COMPETITION



# WASTE IS NOTHING



# FOOD WITHOUT FIRE



# **MEHNDI**