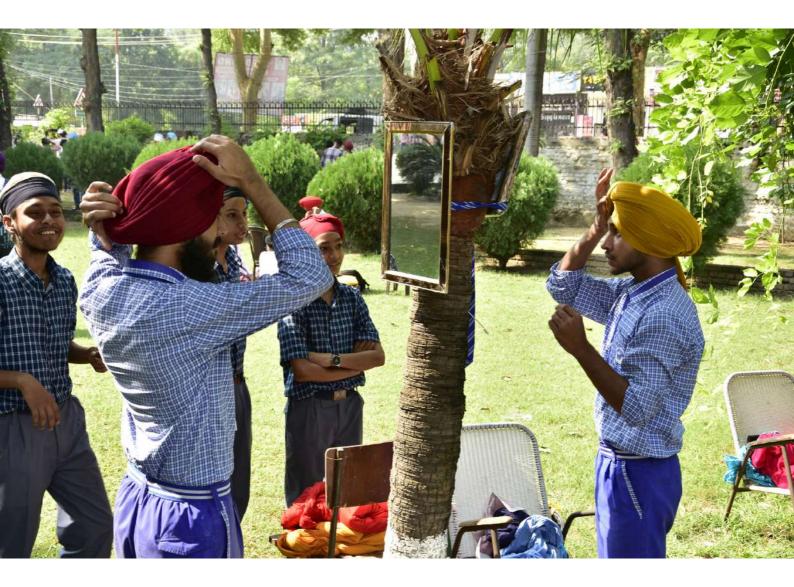

# TURBAN TYING COMPETITION

#### DASTAR - E- SHAAN (Turban Tying)

#### Pride is visible on my head!

- Time allowed: 30 Minutes
- The participants will bring their own mirror etc.
- Maximum 3 students per institution are permissible.