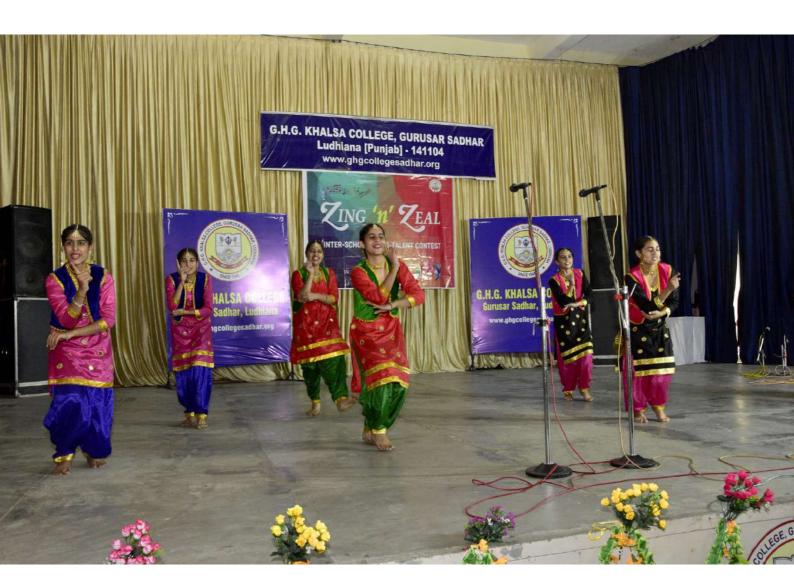

b          | Prof. Sharanjit Kaur | onwards          |  |
| POWER TALK (POWER    | Room No.                   | Dr. Sohan Singh      | 10 am            |  |
| POINT PRESENTATIONS) | ROOM NO.                   | Dr Umrinderpal Singh | onwards          |  |
| CASE BASED GROUP     | Department of Commerce     | Dr.Anubhuti Modgil   | 10 am<br>onwards |  |
| DISCUSSION           | Room No. 315               | Prof Priyanka Singla |                  |  |
| WASTE IS NOTHING     | Department of<br>Chemistry | Dr Manpreet Kaur     | 10 am<br>onwards |  |
|                      | corridor                   | Prof Arshdeep Kaur   | Onwards          |  |

Selective photographs will be uploaded on College Facebook Page

## LAMP LIGHTING CEREMONY



# TURBAN TYING COMPETITION







## CULTURAL DANCE



## DANCE COMPETITION





## POSTER MAKING COMPETITION



# WASTE IS NOTHING



# FOOD WITHOUT FIRE



# **MEHNDI**