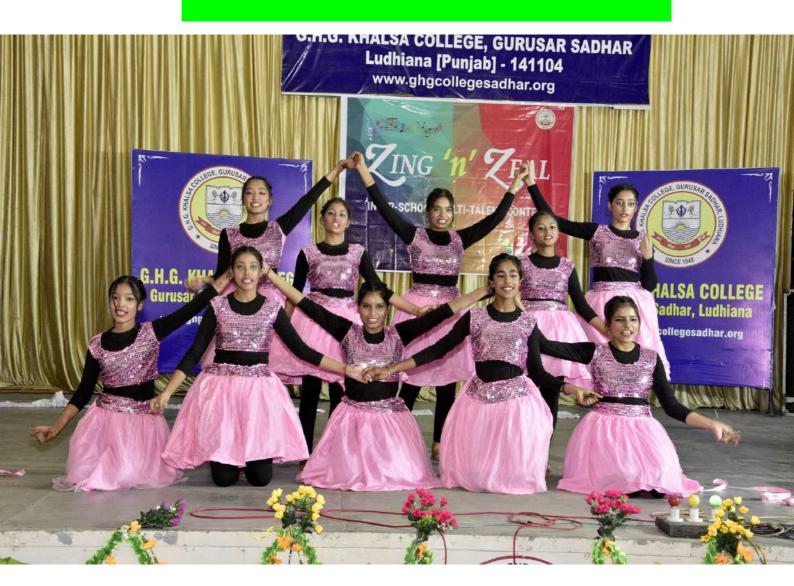

njit Kaur | onwards          |  |
| POWER TALK (POWER    | Room No.                   | Dr. Sohan Singh      | 10 am            |  |
| POINT PRESENTATIONS) | ROOM NO.                   | Dr Umrinderpal Singh | onwards          |  |
| CASE BASED GROUP     | Department of Commerce     | Dr.Anubhuti Modgil   | 10 am<br>onwards |  |
| DISCUSSION           | Room No. 315               | Prof Priyanka Singla |                  |  |
| WASTE IS NOTHING     | Department of<br>Chemistry | Dr Manpreet Kaur     | 10 am<br>onwards |  |
|                      | corridor                   | Prof Arshdeep Kaur   | Onwards          |  |

Selective photographs will be uploaded on College Facebook Page

## LAMP LIGHTING CEREMONY



# TURBAN TYING COMPETITION







## CULTURAL DANCE



## DANCE COMPETITION





## POSTER MAKING COMPETITION



# WASTE IS NOTHING



# FOOD WITHOUT FIRE



# **MEHNDI**