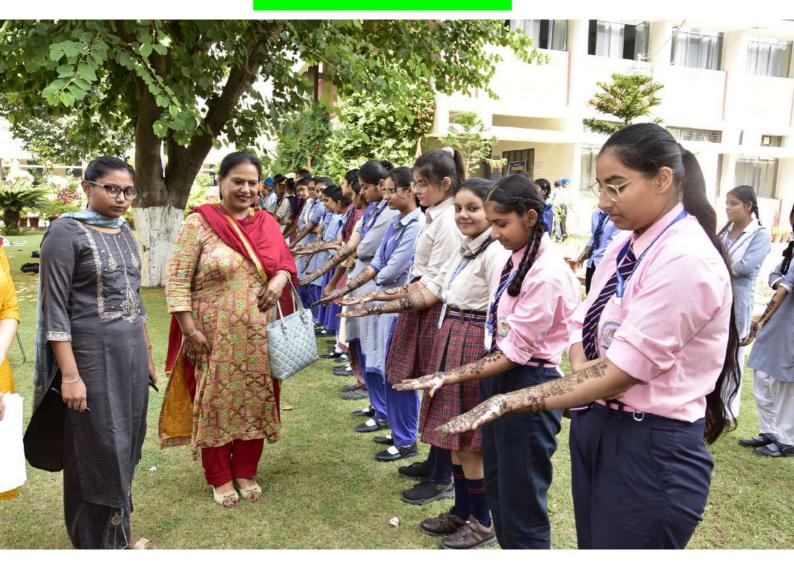

an Singh      | 10 am            |  |
| POINT PRESENTATIONS) | ROOM NO.                   | Dr Umrinderpal Singh | onwards          |  |
| CASE BASED GROUP     | Department of Commerce     | Dr.Anubhuti Modgil   | 10 am<br>onwards |  |
| DISCUSSION           | Room No. 315               | Prof Priyanka Singla |                  |  |
| WASTE IS NOTHING     | Department of<br>Chemistry | Dr Manpreet Kaur     | 10 am<br>onwards |  |
|                      | corridor                   | Prof Arshdeep Kaur   | Onwards          |  |

Selective photographs will be uploaded on College Facebook Page

## LAMP LIGHTING CEREMONY



# TURBAN TYING COMPETITION







## CULTURAL DANCE



## DANCE COMPETITION





## POSTER MAKING COMPETITION



# WASTE IS NOTHING



# FOOD WITHOUT FIRE



# **MEHNDI**